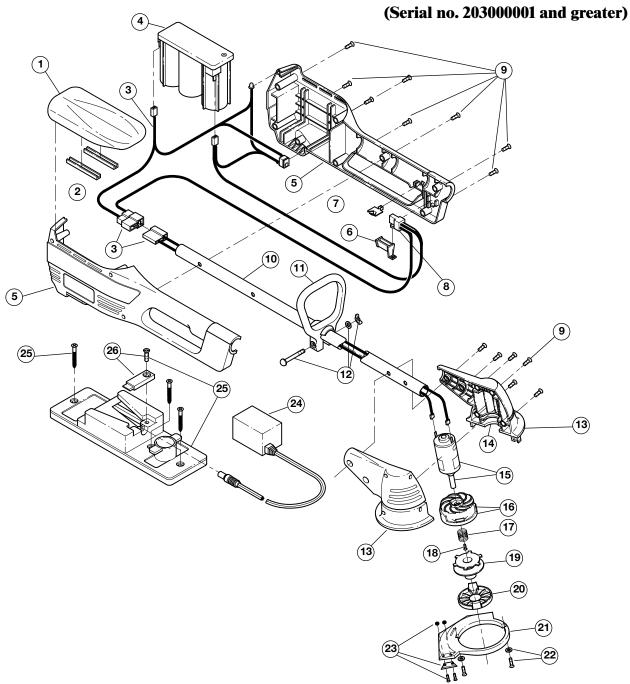

## **MOTOR AND HOUSING PARTS - MODEL 140r**

| <u>Item</u> | Part No. | _Description                     | <u>ltem</u> | Part No.  | Description                            |
|-------------|----------|----------------------------------|-------------|-----------|----------------------------------------|
| 1           | 180411   | Battery Door                     | 16          | 180372    | Outer Spool and Eyelet                 |
| 2           | 180363   | Battery Cushion Set (qty. 5)     | 17          | 180374    | Spring                                 |
| 3           | 180514   | Complete Wiring Harness Assembly | 18          | 180375    | Screw and Washer                       |
| 4           | 180410   | Battery                          | 19          | 180292    | Inner Reel                             |
| 5           | 180515   | Battery Housing w/o Decals       | 20          | 180376    | Reel Cover                             |
| 6           | 180151   | Trigger                          | 21          | 180408    | Guard and Blade Assembly               |
| 7           | 180364   | Safety Release Switch            | 22          | 180520    | Guard Mounting Screw Assembly          |
| 8           | 180150   | Switch                           | 23          | 682061    | Blade Assembly                         |
| 9           | 181482   | Housing Screw                    | 24          | 180409    | Battery Charger                        |
| 10          | 180516   | Boom Assembly                    | 25          | 180412    | Wall Station Assembly                  |
| 11          | 145819   | D-Handle                         | 26          | 180378    | Wall Station Clamp and Screw           |
| 12          | 181587   | D-Handle Hardware Assembly       | *           | 180521    | Battery Housing Decal Set              |
| 13          | 180517   | Motor Housing                    | *           | 180117    | Cutting Line (50 ft)                   |
| 14          | 180518   | Motor Supports (qty. 2)          | *           | 180327    | Cutting Head Assembly (includes 16-20) |
| 15          | 180519   | Motor                            |             |           |                                        |
|             |          |                                  | *           | not showr | า                                      |